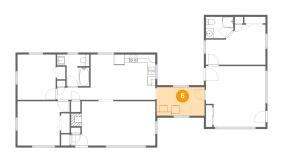

## 6 Floor 1 - Laundry

Dimensions: 12'2" x 7'3"

Area: 88 sq. ft

**Counted as Living Area:** 

Yes

Heated: Yes Finished: Yes Enclosed: Yes Contiguous:

Yes

Permitted: Yes Wet Space: No Addition: No Conversion: No