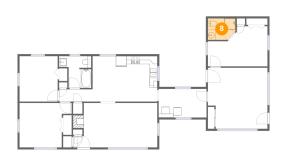

#### Floor 1 - Bath

Dimensions: 7'0" x 5'4"

Area: 36 sq. ft

Counted as Living Area:

Yes

Heated: Yes Finished: Yes Enclosed: Yes Contiguous:

Yes

Permitted: Yes Wet Space: Yes Addition: No Conversion: No