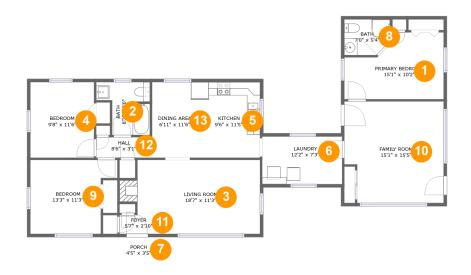

#### **Room Dimensions**

Floor 1 Total sqft: 1441 Living area: 1426

| #  | Room name       | Dimensions    | Area (sqft) | Counted as Living Area |
|----|-----------------|---------------|-------------|------------------------|
| 1  | Primary Bedroom | 15'1" x 10'2" | 128 sq. ft  | Yes                    |
| 2  | Bath            | 8'2" x 8'0"   | 52 sq. ft   | Yes                    |
| 3  | Living Room     | 18'7" x 11'3" | 210 sq. ft  | Yes                    |
| 4  | Bedroom         | 9'8" x 11'6"  | 111 sq. ft  | Yes                    |
| 5  | Kitchen         | 9'6" x 11'5"  | 109 sq. ft  | Yes                    |
| 6  | Laundry         | 12'2" x 7'3"  | 88 sq. ft   | Yes                    |
| 7  | Porch           | 4'5" x 3'5"   | 15 sq. ft   | No                     |
| 8  | Bath            | 7'0" x 5'4"   | 36 sq. ft   | Yes                    |
| 9  | Bedroom         | 13'3" x 11'3" | 127 sq. ft  | Yes                    |
| 10 | Family Room     | 15'1" x 15'5" | 221 sq. ft  | Yes                    |
| 11 | Foyer           | 5'7" x 2'10"  | 16 sq. ft   | Yes                    |

| #  | Room name   | Dimensions    | Area (sqft) | Counted as Living Area |
|----|-------------|---------------|-------------|------------------------|
| 12 | Hall        | 8'6" x 3'1"   | 26 sq. ft   | Yes                    |
| 13 | Dining Area | 6'11" x 11'6" | 80 sq. ft   | Yes                    |