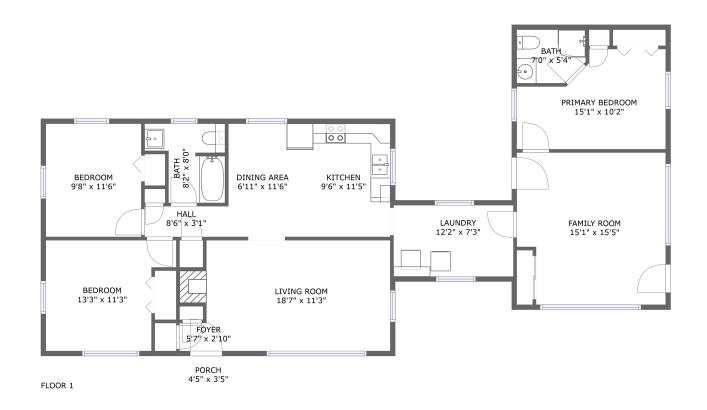

#### **Property Summary**

1,426 Gross Living Area sqft

#### **Room Dimensions**

Floor 1 Total sqft: 1441 Living area: 1426

| #  | Room name       | Dimensions    | Area (sqft) | Counted as Living Area |
|----|-----------------|---------------|-------------|------------------------|
| 1  | Primary Bedroom | 15'1" x 10'2" | 128 sq. ft  | Yes                    |
| 2  | Bath            | 8'2" x 8'0"   | 52 sq. ft   | Yes                    |
| 3  | Living Room     | 18'7" x 11'3" | 210 sq. ft  | Yes                    |
| 4  | Bedroom         | 9'8" x 11'6"  | 111 sq. ft  | Yes                    |
| 5  | Kitchen         | 9'6" x 11'5"  | 109 sq. ft  | Yes                    |
| 6  | Laundry         | 12'2" x 7'3"  | 88 sq. ft   | Yes                    |
| 7  | Porch           | 4'5" x 3'5"   | 15 sq. ft   | No                     |
| 8  | Bath            | 7'0" x 5'4"   | 36 sq. ft   | Yes                    |
| 9  | Bedroom         | 13'3" x 11'3" | 127 sq. ft  | Yes                    |
| 10 | Family Room     | 15'1" x 15'5" | 221 sq. ft  | Yes                    |
| 11 | Foyer           | 5'7" x 2'10"  | 16 sq. ft   | Yes                    |

| #  | Room name   | Dimensions    | Area (sqft) | Counted as Living Area |
|----|-------------|---------------|-------------|------------------------|
| 12 | Hall        | 8'6" x 3'1"   | 26 sq. ft   | Yes                    |
| 13 | Dining Area | 6'11" x 11'6" | 80 sq. ft   | Yes                    |