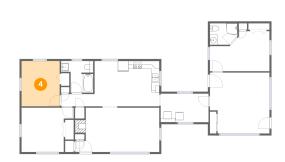

#### 4 Floor 1 - Bedroom

**Dimensions:** 9'8" x 11'6"

**Area:** 111 sq. ft

**Counted as Living Area:** 

Yes

Heated: Yes Finished: Yes Enclosed: Yes Contiguous:

Yes

Permitted: Yes Wet Space: No Addition: No Conversion: No