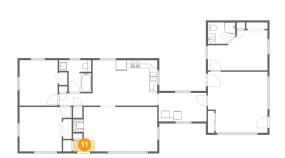

#### Floor 1 - Hall

Dimensions: 8'6" x 3'1" Area: 26 sq. ft

Counted as Living Area:

Yes

Heated: Yes Finished: Yes Enclosed: Yes Contiguous:

Yes

Permitted: Yes Wet Space: No Addition: No Conversion: No