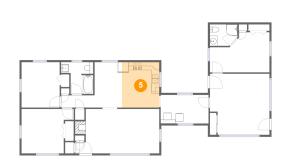

#### 5 Floor 1 - Kitchen

**Dimensions:** 9'6" x 11'5"

Area: 109 sq. ft

Counted as Living Area:

Yes

Heated: Yes Finished: Yes Enclosed: Yes Contiguous:

Yes

Permitted: Yes Wet Space: No Addition: No Conversion: No