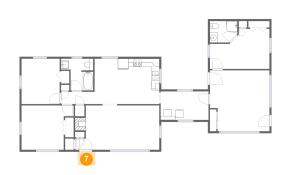

#### 7 Floor 1 - Porch

Dimensions: 4'5" x 3'5"

Area: 15 sq. ft

Counted as Living Area: No

Heated: No Finished: Yes Enclosed: No Contiguous: Yes Permitted: Yes Wet Space: No Addition: No Conversion: No