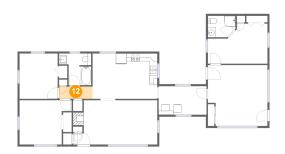

### 12

#### Floor 1 - Hall

Dimensions: 8'6" x 3'1" Area: 26 sq. ft

Counted as Living Area:

Yes

Heated: Yes Finished: Yes Enclosed: Yes Contiguous:

Yes

Permitted: Yes Wet Space: No Addition: No Conversion: No