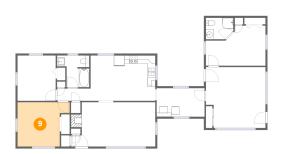

Dimensions: 13'3" x 11'3" Area: 127 sq. ft

Counted as Living Area:

Yes

Heated: Yes Finished: Yes Enclosed: Yes Contiguous:

Yes

Permitted: Yes Wet Space: No Addition: No Conversion: No