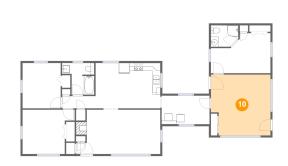

### Floor 1 - Family Room

**Dimensions:** 15'1" x 15'5"

**Area:** 221 sq. ft

**Counted as Living Area:** 

Yes

Heated: Yes Finished: Yes Enclosed: Yes Contiguous:

Yes

Permitted: Yes Wet Space: No Addition: No Conversion: No