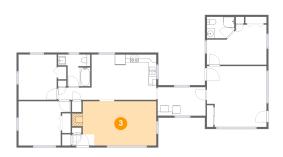

## 3 Floor 1 - Living Room

**Dimensions**: 18'7" x 11'3" **Area**: 210 sg. ft

Counted as Living Area:

Yes

Heated: Yes Finished: Yes Enclosed: Yes Contiguous:

Yes

Permitted: Yes Wet Space: No Addition: No Conversion: No