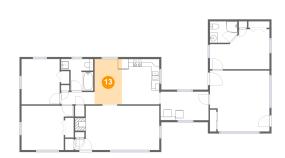

### Floor 1 - Dining Area

Dimensions: 6'11" x 11'6"

Area: 80 sq. ft

Counted as Living Area:

Yes

Heated: Yes Finished: Yes Enclosed: Yes Contiguous:

Yes

Permitted: Yes Wet Space: No Addition: No Conversion: No